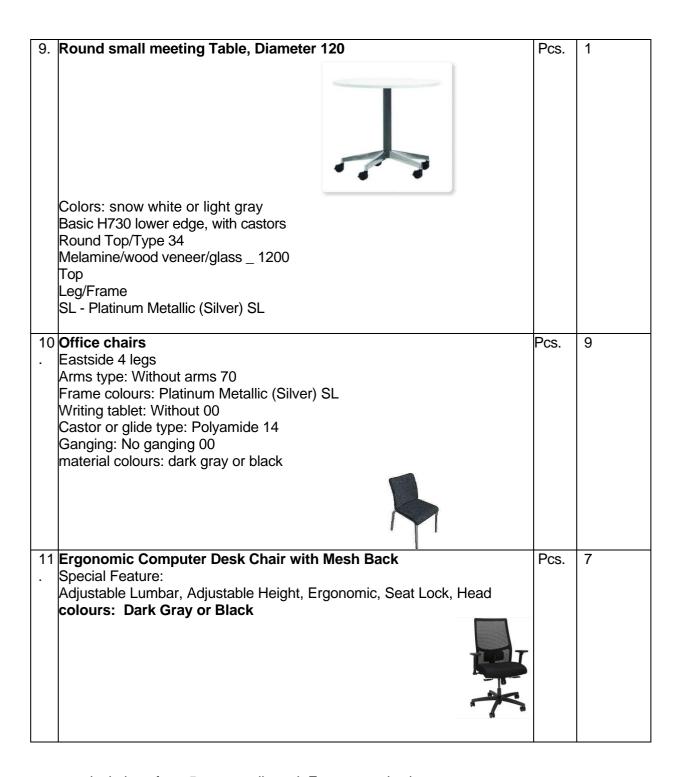

## **Annex-1-Technical Specification and the Quantity**

|          | Description                                                                              | Unit  | Quantity |
|----------|------------------------------------------------------------------------------------------|-------|----------|
| 1.       | Ergonomic height-adjustable desk with front panel                                        | Pcs.  | 5        |
|          | o Size: 180cm x 800x620-1280                                                             |       |          |
|          | <ul> <li>Height: adjustable 65cm – 120cm</li> </ul>                                      |       |          |
|          | One-touch level/height adjustment                                                        |       |          |
|          | Colour: snow white or light grey                                                         |       |          |
|          | Material: Laminated chipboard     Cable corrient                                         |       |          |
|          | ○ Cable carrier#                                                                         |       |          |
| 2        | Cabinet for Printer with hinge door, MFC Frame with central lock,                        | Pcs.  | 1        |
|          | aluminum plinth gray,m 1 shelf, with lock                                                | 1 63. | 1        |
|          | ○ Size: 80 cm width                                                                      |       |          |
|          | Height: 50 cm                                                                            |       |          |
|          | <ul> <li>Depth: 50 cm (deviations from 5 cm are allowed)</li> </ul>                      |       |          |
|          | <ul> <li>Colour: snow white or light grey and design like office desk</li> </ul>         |       |          |
|          | ○ With lock (key)                                                                        |       |          |
|          |                                                                                          |       |          |
|          | 50 80                                                                                    |       |          |
|          |                                                                                          |       |          |
| 4        | Drawer                                                                                   | Pcs.  | 7        |
| ١        | Size: 60 cm depth x 40 width cm                                                          | 1 00. | ,        |
|          | Height: 50 cm                                                                            |       |          |
|          | <ul> <li>Cabinet with closed shelves</li> </ul>                                          |       |          |
|          | <ul> <li>Shelf height 35-40cm</li> </ul>                                                 |       |          |
|          | o With lock (key)                                                                        |       |          |
|          | <ul> <li>Colour: snow white or light gray</li> </ul>                                     |       |          |
|          | <ul> <li>Implicit Melamine Standard Mobile</li> </ul>                                    |       |          |
|          | <ul> <li>Top type: Melamine</li> </ul>                                                   |       |          |
|          | Front type: Melamine                                                                     |       |          |
|          | Lock cylinder: With lock cylinder WZ1                                                    |       |          |
|          | Glides/Castors: Hard castors                                                             |       |          |
|          | o runners: No                                                                            |       |          |
|          | <ul><li>Soft pad: No Internal Accessories:</li><li>No External accessories: N.</li></ul> |       |          |
|          | 60 40 50                                                                                 |       |          |
| <u>_</u> |                                                                                          | _     |          |
|          | Storgaes Combination - half wardrobe / half closed bottom upper                          | Pcs   | 3        |
|          | part open  ○ Width 150 cm                                                                |       |          |
|          | Depth 40 cm                                                                              |       |          |
|          | o Height: 200 cm                                                                         |       |          |
|          | Shelf height 35-40cm                                                                     |       |          |
|          | J                                                                                        |       |          |
|          |                                                                                          |       |          |