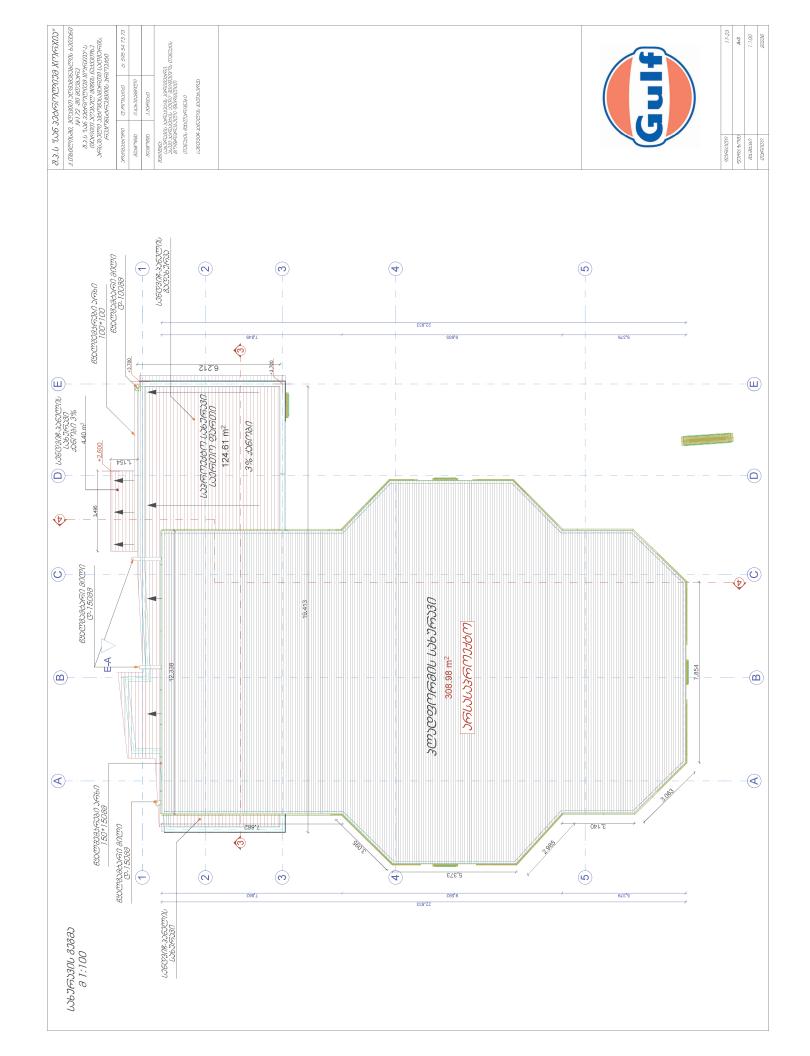

|          |                                                                                                                                                                                                                                                                                                                                                                                                                                                                                                                                                                                                                                                                                                                                                                                                                                                                                                                                                                                                                                                                                                                                                                                                                                                                                                                                                                                                                                                                                                                                                                                                                                                                                                                                                                                                                                                                                                                                                                                                                                                                                                                               |                      | T                                                                                                                                                                                                                                                                                                                                                                                                                                                                                                                                                                                                                                                                                                                                                                                                                                                                                                                                                                                                                                                                                                                                                                                                                                                                                                                                                                                                                                                                                                                                                                                                                                                                                                                                                                                                                                                                                                                                                                                                                                                                                                                                      |       |          |               |          |
|----------|-------------------------------------------------------------------------------------------------------------------------------------------------------------------------------------------------------------------------------------------------------------------------------------------------------------------------------------------------------------------------------------------------------------------------------------------------------------------------------------------------------------------------------------------------------------------------------------------------------------------------------------------------------------------------------------------------------------------------------------------------------------------------------------------------------------------------------------------------------------------------------------------------------------------------------------------------------------------------------------------------------------------------------------------------------------------------------------------------------------------------------------------------------------------------------------------------------------------------------------------------------------------------------------------------------------------------------------------------------------------------------------------------------------------------------------------------------------------------------------------------------------------------------------------------------------------------------------------------------------------------------------------------------------------------------------------------------------------------------------------------------------------------------------------------------------------------------------------------------------------------------------------------------------------------------------------------------------------------------------------------------------------------------------------------------------------------------------------------------------------------------|----------------------|----------------------------------------------------------------------------------------------------------------------------------------------------------------------------------------------------------------------------------------------------------------------------------------------------------------------------------------------------------------------------------------------------------------------------------------------------------------------------------------------------------------------------------------------------------------------------------------------------------------------------------------------------------------------------------------------------------------------------------------------------------------------------------------------------------------------------------------------------------------------------------------------------------------------------------------------------------------------------------------------------------------------------------------------------------------------------------------------------------------------------------------------------------------------------------------------------------------------------------------------------------------------------------------------------------------------------------------------------------------------------------------------------------------------------------------------------------------------------------------------------------------------------------------------------------------------------------------------------------------------------------------------------------------------------------------------------------------------------------------------------------------------------------------------------------------------------------------------------------------------------------------------------------------------------------------------------------------------------------------------------------------------------------------------------------------------------------------------------------------------------------------|-------|----------|---------------|----------|
| Position |                                                                                                                                                                                                                                                                                                                                                                                                                                                                                                                                                                                                                                                                                                                                                                                                                                                                                                                                                                                                                                                                                                                                                                                                                                                                                                                                                                                                                                                                                                                                                                                                                                                                                                                                                                                                                                                                                                                                                                                                                                                                                                                               | Name                 | Technical description                                                                                                                                                                                                                                                                                                                                                                                                                                                                                                                                                                                                                                                                                                                                                                                                                                                                                                                                                                                                                                                                                                                                                                                                                                                                                                                                                                                                                                                                                                                                                                                                                                                                                                                                                                                                                                                                                                                                                                                                                                                                                                                  | Unit  | Quantity | Unit cost, \$ | Cost, \$ |
| 1        |                                                                                                                                                                                                                                                                                                                                                                                                                                                                                                                                                                                                                                                                                                                                                                                                                                                                                                                                                                                                                                                                                                                                                                                                                                                                                                                                                                                                                                                                                                                                                                                                                                                                                                                                                                                                                                                                                                                                                                                                                                                                                                                               | Frieze               | Ruilding The frieze of the building, 800 mm high, made of alluminium flat panels with polymer coating. Complete with substructures, Installation of panels without visible fasteners.                                                                                                                                                                                                                                                                                                                                                                                                                                                                                                                                                                                                                                                                                                                                                                                                                                                                                                                                                                                                                                                                                                                                                                                                                                                                                                                                                                                                                                                                                                                                                                                                                                                                                                                                                                                                                                                                                                                                                  | m2    | 25.60    |               |          |
| 2        | Gulf Store                                                                                                                                                                                                                                                                                                                                                                                                                                                                                                                                                                                                                                                                                                                                                                                                                                                                                                                                                                                                                                                                                                                                                                                                                                                                                                                                                                                                                                                                                                                                                                                                                                                                                                                                                                                                                                                                                                                                                                                                                                                                                                                    | 3D letter (sign)     | Molded letters "Gulf Store" embedded in the frieze of the building (English) the<br>front panel is made of 3mm acrylic. Internal LED illumination with LEDs (Cree<br>LEDs), Set of 9 letters. Logotype and illumination must be completed according<br>to IP 66 standard.                                                                                                                                                                                                                                                                                                                                                                                                                                                                                                                                                                                                                                                                                                                                                                                                                                                                                                                                                                                                                                                                                                                                                                                                                                                                                                                                                                                                                                                                                                                                                                                                                                                                                                                                                                                                                                                              | piece | 9.00     |               |          |
| 3        | Sarra toman                                                                                                                                                                                                                                                                                                                                                                                                                                                                                                                                                                                                                                                                                                                                                                                                                                                                                                                                                                                                                                                                                                                                                                                                                                                                                                                                                                                                                                                                                                                                                                                                                                                                                                                                                                                                                                                                                                                                                                                                                                                                                                                   | 3D letter (sign)     | Molded letters "Gulf Store" embedded in the frieze of the building (Georgian) the<br>front panel is made of 3mm acrylic. Internal LED illumination with LEDs (Cree<br>LEDs). Set of 9 letters.Logotype and illumination must be completed according to<br>IP 66 standard.                                                                                                                                                                                                                                                                                                                                                                                                                                                                                                                                                                                                                                                                                                                                                                                                                                                                                                                                                                                                                                                                                                                                                                                                                                                                                                                                                                                                                                                                                                                                                                                                                                                                                                                                                                                                                                                              | piece | 9.00     |               |          |
|          |                                                                                                                                                                                                                                                                                                                                                                                                                                                                                                                                                                                                                                                                                                                                                                                                                                                                                                                                                                                                                                                                                                                                                                                                                                                                                                                                                                                                                                                                                                                                                                                                                                                                                                                                                                                                                                                                                                                                                                                                                                                                                                                               |                      | Sheathing of the walls of the building with alucobond 4mm flat panels. Complete with a subsystem for attaching to building structures and hardware, made by galawinzed seller. Insulation between with and alucobond must be completed with 10mm rockwool. Installation of the flacade system without via ble flasteners.                                                                                                                                                                                                                                                                                                                                                                                                                                                                                                                                                                                                                                                                                                                                                                                                                                                                                                                                                                                                                                                                                                                                                                                                                                                                                                                                                                                                                                                                                                                                                                                                                                                                                                                                                                                                              | m2    | 63.00    |               |          |
| 4        |                                                                                                                                                                                                                                                                                                                                                                                                                                                                                                                                                                                                                                                                                                                                                                                                                                                                                                                                                                                                                                                                                                                                                                                                                                                                                                                                                                                                                                                                                                                                                                                                                                                                                                                                                                                                                                                                                                                                                                                                                                                                                                                               | Escarpements         | Sheating of window and door openings on the huiding is made of 1.8 mm thick<br>stambium with a dumer coting. The special design of alopes with the use of<br>stambium entrollar profiles ensures the absence on the forth surfaces. The<br>window (door) slope is volumetric. Fastended by means of the P-AOB profile ,<br>which ensures the absence of hardware on the front surfaces.                                                                                                                                                                                                                                                                                                                                                                                                                                                                                                                                                                                                                                                                                                                                                                                                                                                                                                                                                                                                                                                                                                                                                                                                                                                                                                                                                                                                                                                                                                                                                                                                                                                                                                                                                | m2    | 16.02    |               |          |
|          |                                                                                                                                                                                                                                                                                                                                                                                                                                                                                                                                                                                                                                                                                                                                                                                                                                                                                                                                                                                                                                                                                                                                                                                                                                                                                                                                                                                                                                                                                                                                                                                                                                                                                                                                                                                                                                                                                                                                                                                                                                                                                                                               | Mood Lightning       | Strobe with LED illumination for for illumination of the fireze of the building made of trapezoidal plastic profile with LED lighting                                                                                                                                                                                                                                                                                                                                                                                                                                                                                                                                                                                                                                                                                                                                                                                                                                                                                                                                                                                                                                                                                                                                                                                                                                                                                                                                                                                                                                                                                                                                                                                                                                                                                                                                                                                                                                                                                                                                                                                                  | М     | 32.00    |               |          |
| 5        | -                                                                                                                                                                                                                                                                                                                                                                                                                                                                                                                                                                                                                                                                                                                                                                                                                                                                                                                                                                                                                                                                                                                                                                                                                                                                                                                                                                                                                                                                                                                                                                                                                                                                                                                                                                                                                                                                                                                                                                                                                                                                                                                             | Parapet              | Parapet 700 mm wide made of galvanized steel 0.5 mm thick. Without an internal metal frame. Fabrication at a construction site.                                                                                                                                                                                                                                                                                                                                                                                                                                                                                                                                                                                                                                                                                                                                                                                                                                                                                                                                                                                                                                                                                                                                                                                                                                                                                                                                                                                                                                                                                                                                                                                                                                                                                                                                                                                                                                                                                                                                                                                                        | m3    | 22.40    |               |          |
|          | Total:                                                                                                                                                                                                                                                                                                                                                                                                                                                                                                                                                                                                                                                                                                                                                                                                                                                                                                                                                                                                                                                                                                                                                                                                                                                                                                                                                                                                                                                                                                                                                                                                                                                                                                                                                                                                                                                                                                                                                                                                                                                                                                                        |                      | r surrouserr us a compressorif SRC.                                                                                                                                                                                                                                                                                                                                                                                                                                                                                                                                                                                                                                                                                                                                                                                                                                                                                                                                                                                                                                                                                                                                                                                                                                                                                                                                                                                                                                                                                                                                                                                                                                                                                                                                                                                                                                                                                                                                                                                                                                                                                                    |       |          |               | 0.00     |
| 1        | O The power spectrum (Control of Control of | Frieze               | Canopy  The friest of the canopy is made of uniformium that pareets, with a polymer coating, h-900 mm. The canop of uniformium that pareets, with a polymer coating, h-900 mm. The canop canops with internal ED beautight, whose and illumination construction must be completed according to IP 68 standard.  Complete with a subsystem for attaching to metal structures of the canopy and hardware made by galvanized steel. The possibility of service is provided, All hardwares with an one mount is insietted in the color of the conepls.                                                                                                                                                                                                                                                                                                                                                                                                                                                                                                                                                                                                                                                                                                                                                                                                                                                                                                                                                                                                                                                                                                                                                                                                                                                                                                                                                                                                                                                                                                                                                                                     | m2    | 47.20    |               |          |
| 2        | Gulf                                                                                                                                                                                                                                                                                                                                                                                                                                                                                                                                                                                                                                                                                                                                                                                                                                                                                                                                                                                                                                                                                                                                                                                                                                                                                                                                                                                                                                                                                                                                                                                                                                                                                                                                                                                                                                                                                                                                                                                                                                                                                                                          | 3D letter (sign)     | 3D sign on the facade of the Canopy. Made of molded acrylic with UV printing and applique. With internal LED lighting, English sign. Signand illumination elements must be completed according to IP66 standard.                                                                                                                                                                                                                                                                                                                                                                                                                                                                                                                                                                                                                                                                                                                                                                                                                                                                                                                                                                                                                                                                                                                                                                                                                                                                                                                                                                                                                                                                                                                                                                                                                                                                                                                                                                                                                                                                                                                       | piece | 1.00     |               |          |
| 3        | (Acres)                                                                                                                                                                                                                                                                                                                                                                                                                                                                                                                                                                                                                                                                                                                                                                                                                                                                                                                                                                                                                                                                                                                                                                                                                                                                                                                                                                                                                                                                                                                                                                                                                                                                                                                                                                                                                                                                                                                                                                                                                                                                                                                       | 3D letter (sign)     | 3D sign on the facade of the Canopy *. Made of molded acrylic with UV printing and applique. With internal LED lighting. ARMENIAN sign. Signand illumination elements must be completed according to IPRe standard.                                                                                                                                                                                                                                                                                                                                                                                                                                                                                                                                                                                                                                                                                                                                                                                                                                                                                                                                                                                                                                                                                                                                                                                                                                                                                                                                                                                                                                                                                                                                                                                                                                                                                                                                                                                                                                                                                                                    | piece | 2.00     |               |          |
| 4        |                                                                                                                                                                                                                                                                                                                                                                                                                                                                                                                                                                                                                                                                                                                                                                                                                                                                                                                                                                                                                                                                                                                                                                                                                                                                                                                                                                                                                                                                                                                                                                                                                                                                                                                                                                                                                                                                                                                                                                                                                                                                                                                               | Ceiling              | Suspended ceiling made of galvanized steel 0.7mm thick consisting of:<br>white panel 325 mm wide, RT docking profile, metal frame made of galvanized<br>pipe and fittings, hardware.                                                                                                                                                                                                                                                                                                                                                                                                                                                                                                                                                                                                                                                                                                                                                                                                                                                                                                                                                                                                                                                                                                                                                                                                                                                                                                                                                                                                                                                                                                                                                                                                                                                                                                                                                                                                                                                                                                                                                   | m2    | 308.00   |               |          |
| 5        | 10                                                                                                                                                                                                                                                                                                                                                                                                                                                                                                                                                                                                                                                                                                                                                                                                                                                                                                                                                                                                                                                                                                                                                                                                                                                                                                                                                                                                                                                                                                                                                                                                                                                                                                                                                                                                                                                                                                                                                                                                                                                                                                                            | LED lightning        | The LED lamp is built into the suspended ceiling. Rectangular. For external use.<br>The degree of protection is IP66. The body is cast aluminum. The luminous flux<br>is 10000tm, the cool reimperstate is 5000H. Power consumption - no more than<br>1000H. The cool reimperstate is 5000H. Power consumption - no more than<br>1000H. The consumption of the cool of the | piece | 16.00    |               |          |
| 6        |                                                                                                                                                                                                                                                                                                                                                                                                                                                                                                                                                                                                                                                                                                                                                                                                                                                                                                                                                                                                                                                                                                                                                                                                                                                                                                                                                                                                                                                                                                                                                                                                                                                                                                                                                                                                                                                                                                                                                                                                                                                                                                                               | Parapet              | The parapet is made of galvanized steel 0.5 mm thick, with locks. Without an internal metal frame. Made on the construction site.                                                                                                                                                                                                                                                                                                                                                                                                                                                                                                                                                                                                                                                                                                                                                                                                                                                                                                                                                                                                                                                                                                                                                                                                                                                                                                                                                                                                                                                                                                                                                                                                                                                                                                                                                                                                                                                                                                                                                                                                      | m2    | 41.23    |               |          |
| 7        |                                                                                                                                                                                                                                                                                                                                                                                                                                                                                                                                                                                                                                                                                                                                                                                                                                                                                                                                                                                                                                                                                                                                                                                                                                                                                                                                                                                                                                                                                                                                                                                                                                                                                                                                                                                                                                                                                                                                                                                                                                                                                                                               | Pillar cladding      | Covering of the canopy support of square section, made of aluminium that panels with polymer coaling. Complete with subsystem for attaching the skin to the metal farme of the canopy. The height of the supports is determined by the height of the canopy, the sweep depends on the size of the core of the support. Height 4.75m, epc                                                                                                                                                                                                                                                                                                                                                                                                                                                                                                                                                                                                                                                                                                                                                                                                                                                                                                                                                                                                                                                                                                                                                                                                                                                                                                                                                                                                                                                                                                                                                                                                                                                                                                                                                                                               | m2    | 96.90    |               |          |
| 8        |                                                                                                                                                                                                                                                                                                                                                                                                                                                                                                                                                                                                                                                                                                                                                                                                                                                                                                                                                                                                                                                                                                                                                                                                                                                                                                                                                                                                                                                                                                                                                                                                                                                                                                                                                                                                                                                                                                                                                                                                                                                                                                                               | Information box      | The information cartilever double-sided box. The box plates are made of molded plastic with a seal or applique, complete with a metal trame. With internal illumination by Let along the control, Logotype and illumination must be completed according to IP 66 standard.                                                                                                                                                                                                                                                                                                                                                                                                                                                                                                                                                                                                                                                                                                                                                                                                                                                                                                                                                                                                                                                                                                                                                                                                                                                                                                                                                                                                                                                                                                                                                                                                                                                                                                                                                                                                                                                             | piece | 4.00     |               |          |
| 9        | Guit Guit Guit Guit Guit Guit Guit Guit                                                                                                                                                                                                                                                                                                                                                                                                                                                                                                                                                                                                                                                                                                                                                                                                                                                                                                                                                                                                                                                                                                                                                                                                                                                                                                                                                                                                                                                                                                                                                                                                                                                                                                                                                                                                                                                                                                                                                                                                                                                                                       | Totem                | The price state is 0000 mm for 5 yees of feet. Two-sting, Single-support. The persisted of the sates used not be gas are made of 1.8 mm that Kearninam with a polymer conting. The sign "GULLF" is a light molded invoice, it consists of white-mids acytic glass with UF-printing. The internal LED-altimation is made by white light-emitting diodes, the counter-filturination is made by blue LEDs. The advertising pean is made of altiminum with a polymer costation is made by white distributing of the size of size of the size o         | piece | 1.00     |               |          |
| 10       | <b>-</b>                                                                                                                                                                                                                                                                                                                                                                                                                                                                                                                                                                                                                                                                                                                                                                                                                                                                                                                                                                                                                                                                                                                                                                                                                                                                                                                                                                                                                                                                                                                                                                                                                                                                                                                                                                                                                                                                                                                                                                                                                                                                                                                      | Protective arc steel | Protective arc for installation in front of/on the safety islands.                                                                                                                                                                                                                                                                                                                                                                                                                                                                                                                                                                                                                                                                                                                                                                                                                                                                                                                                                                                                                                                                                                                                                                                                                                                                                                                                                                                                                                                                                                                                                                                                                                                                                                                                                                                                                                                                                                                                                                                                                                                                     | piece | 4.00     |               |          |
| 11       | 11                                                                                                                                                                                                                                                                                                                                                                                                                                                                                                                                                                                                                                                                                                                                                                                                                                                                                                                                                                                                                                                                                                                                                                                                                                                                                                                                                                                                                                                                                                                                                                                                                                                                                                                                                                                                                                                                                                                                                                                                                                                                                                                            | Trash bin            | combined service unit on a fixel platform made of polymer coated steel, includes<br>a towel holder, a washing station for washing glasses, a box for gloves and a<br>garbage container.                                                                                                                                                                                                                                                                                                                                                                                                                                                                                                                                                                                                                                                                                                                                                                                                                                                                                                                                                                                                                                                                                                                                                                                                                                                                                                                                                                                                                                                                                                                                                                                                                                                                                                                                                                                                                                                                                                                                                | piece | 4.00     |               |          |
|          | Total:                                                                                                                                                                                                                                                                                                                                                                                                                                                                                                                                                                                                                                                                                                                                                                                                                                                                                                                                                                                                                                                                                                                                                                                                                                                                                                                                                                                                                                                                                                                                                                                                                                                                                                                                                                                                                                                                                                                                                                                                                                                                                                                        |                      |                                                                                                                                                                                                                                                                                                                                                                                                                                                                                                                                                                                                                                                                                                                                                                                                                                                                                                                                                                                                                                                                                                                                                                                                                                                                                                                                                                                                                                                                                                                                                                                                                                                                                                                                                                                                                                                                                                                                                                                                                                                                                                                                        |       |          |               | 0.00     |
| Transpo  | ion:                                                                                                                                                                                                                                                                                                                                                                                                                                                                                                                                                                                                                                                                                                                                                                                                                                                                                                                                                                                                                                                                                                                                                                                                                                                                                                                                                                                                                                                                                                                                                                                                                                                                                                                                                                                                                                                                                                                                                                                                                                                                                                                          |                      |                                                                                                                                                                                                                                                                                                                                                                                                                                                                                                                                                                                                                                                                                                                                                                                                                                                                                                                                                                                                                                                                                                                                                                                                                                                                                                                                                                                                                                                                                                                                                                                                                                                                                                                                                                                                                                                                                                                                                                                                                                                                                                                                        |       |          |               | 0.00     |
| Total co |                                                                                                                                                                                                                                                                                                                                                                                                                                                                                                                                                                                                                                                                                                                                                                                                                                                                                                                                                                                                                                                                                                                                                                                                                                                                                                                                                                                                                                                                                                                                                                                                                                                                                                                                                                                                                                                                                                                                                                                                                                                                                                                               |                      |                                                                                                                                                                                                                                                                                                                                                                                                                                                                                                                                                                                                                                                                                                                                                                                                                                                                                                                                                                                                                                                                                                                                                                                                                                                                                                                                                                                                                                                                                                                                                                                                                                                                                                                                                                                                                                                                                                                                                                                                                                                                                                                                        |       |          |               | 0.00     |

## Technical task

- 1. Price board controlled by infrared remote control panel.
- 2. Price board glass is made with flat ultraviolet protective glass panels 4 mm.
- 3. Transportations, installation is included in offer.
- 4. Electrical supply 220V =-10 V
- 5. Warranty: 5 years for the panels and 3 years for electrical components
- 6. Illumination of the price board is changing according to day light.
- 7. Offered price include preparation of price board foundation and pouring of concrete for the anchor.
- 8. Offered price including delivery and installation at the destination (Petrol station)
- 9. Geographic data: 41.783462, 44.768754
- 10.LINK: https://maps.app.goo.gl/gd68ksXedmrv9Wdc8
- 11.Address: TBILISI, GEORGIA, AGMASHENEBELI AVE. #172
- 12. All necessary measurements for design must be made by the manufacturer.
- 13. Data provided by the customer may not be accurate as all panels from all manufacturers are treated.
- 14. The price should include the installation of electrical cables 3\*2.5 to the lights and orange lighting.
- 15. Suspension frame for the frieze and celling must be made by galvanized steel.
- 16. The manufacturer must provide a 3D model and a technical passport in tender documentation.