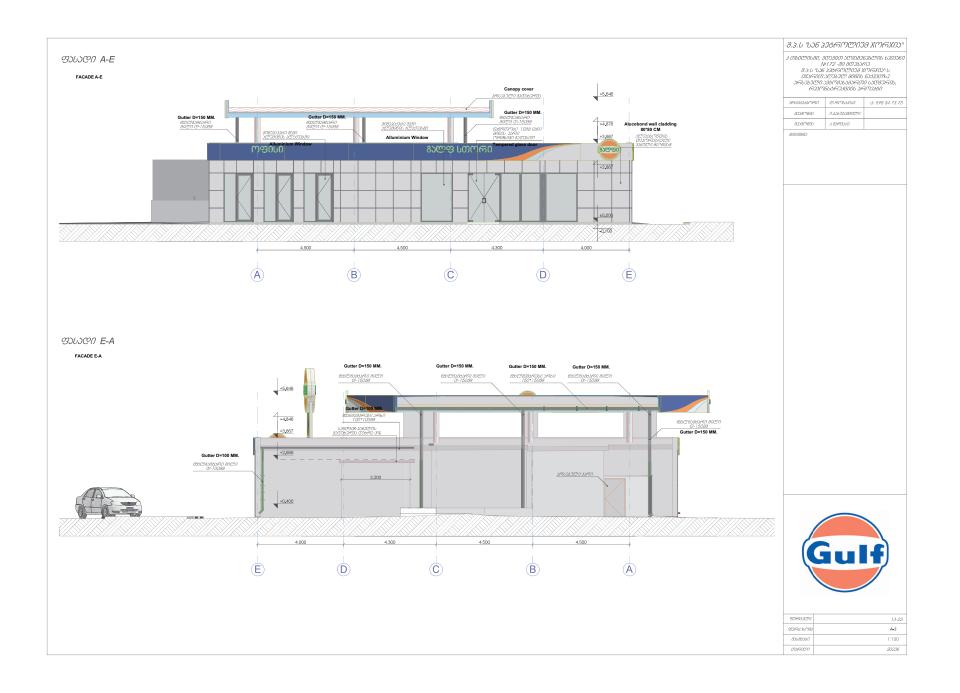

|          |                                                                                                                                                                                                                                                                                                                                                                                                                                                                                                                                                                                                                                                                                                                                                                                                                                                                                                                                                                                                                                                                                                                                                                                                                                                                                                                                                                                                                                                                                                                                                                                                                                                                                                                                                                                                                                                                                                                                                                                                                                                                                                                               |                      | T                                                                                                                                                                                                                                                                                                                                                                                                                                                                                                                                                                                                                                                                                                                                                                                                                                                                                                                                                                                                                                                                                                                                                                                                                                                                                                                                                                                                                                                                                                                                                                                                                                                                                                                                                                                                                                                                                                                                                                                                                                                                                                                                      |       |          |               |          |
|----------|-------------------------------------------------------------------------------------------------------------------------------------------------------------------------------------------------------------------------------------------------------------------------------------------------------------------------------------------------------------------------------------------------------------------------------------------------------------------------------------------------------------------------------------------------------------------------------------------------------------------------------------------------------------------------------------------------------------------------------------------------------------------------------------------------------------------------------------------------------------------------------------------------------------------------------------------------------------------------------------------------------------------------------------------------------------------------------------------------------------------------------------------------------------------------------------------------------------------------------------------------------------------------------------------------------------------------------------------------------------------------------------------------------------------------------------------------------------------------------------------------------------------------------------------------------------------------------------------------------------------------------------------------------------------------------------------------------------------------------------------------------------------------------------------------------------------------------------------------------------------------------------------------------------------------------------------------------------------------------------------------------------------------------------------------------------------------------------------------------------------------------|----------------------|----------------------------------------------------------------------------------------------------------------------------------------------------------------------------------------------------------------------------------------------------------------------------------------------------------------------------------------------------------------------------------------------------------------------------------------------------------------------------------------------------------------------------------------------------------------------------------------------------------------------------------------------------------------------------------------------------------------------------------------------------------------------------------------------------------------------------------------------------------------------------------------------------------------------------------------------------------------------------------------------------------------------------------------------------------------------------------------------------------------------------------------------------------------------------------------------------------------------------------------------------------------------------------------------------------------------------------------------------------------------------------------------------------------------------------------------------------------------------------------------------------------------------------------------------------------------------------------------------------------------------------------------------------------------------------------------------------------------------------------------------------------------------------------------------------------------------------------------------------------------------------------------------------------------------------------------------------------------------------------------------------------------------------------------------------------------------------------------------------------------------------------|-------|----------|---------------|----------|
| Position |                                                                                                                                                                                                                                                                                                                                                                                                                                                                                                                                                                                                                                                                                                                                                                                                                                                                                                                                                                                                                                                                                                                                                                                                                                                                                                                                                                                                                                                                                                                                                                                                                                                                                                                                                                                                                                                                                                                                                                                                                                                                                                                               | Name                 | Technical description                                                                                                                                                                                                                                                                                                                                                                                                                                                                                                                                                                                                                                                                                                                                                                                                                                                                                                                                                                                                                                                                                                                                                                                                                                                                                                                                                                                                                                                                                                                                                                                                                                                                                                                                                                                                                                                                                                                                                                                                                                                                                                                  | Unit  | Quantity | Unit cost, \$ | Cost, \$ |
| 1        |                                                                                                                                                                                                                                                                                                                                                                                                                                                                                                                                                                                                                                                                                                                                                                                                                                                                                                                                                                                                                                                                                                                                                                                                                                                                                                                                                                                                                                                                                                                                                                                                                                                                                                                                                                                                                                                                                                                                                                                                                                                                                                                               | Frieze               | Ruilding The frieze of the building, 800 mm high, made of alluminium flat panels with polymer coating. Complete with substructures, Installation of panels without visible fasteners.                                                                                                                                                                                                                                                                                                                                                                                                                                                                                                                                                                                                                                                                                                                                                                                                                                                                                                                                                                                                                                                                                                                                                                                                                                                                                                                                                                                                                                                                                                                                                                                                                                                                                                                                                                                                                                                                                                                                                  | m2    | 25.60    |               |          |
| 2        | Gulf Store                                                                                                                                                                                                                                                                                                                                                                                                                                                                                                                                                                                                                                                                                                                                                                                                                                                                                                                                                                                                                                                                                                                                                                                                                                                                                                                                                                                                                                                                                                                                                                                                                                                                                                                                                                                                                                                                                                                                                                                                                                                                                                                    | 3D letter (sign)     | Molded letters "Gulf Store" embedded in the frieze of the building (English) the<br>front panel is made of 3mm acrylic. Internal LED illumination with LEDs (Cree<br>LEDs), Set of 9 letters. Logotype and illumination must be completed according<br>to IP 66 standard.                                                                                                                                                                                                                                                                                                                                                                                                                                                                                                                                                                                                                                                                                                                                                                                                                                                                                                                                                                                                                                                                                                                                                                                                                                                                                                                                                                                                                                                                                                                                                                                                                                                                                                                                                                                                                                                              | piece | 9.00     |               |          |
| 3        | Sarra toman                                                                                                                                                                                                                                                                                                                                                                                                                                                                                                                                                                                                                                                                                                                                                                                                                                                                                                                                                                                                                                                                                                                                                                                                                                                                                                                                                                                                                                                                                                                                                                                                                                                                                                                                                                                                                                                                                                                                                                                                                                                                                                                   | 3D letter (sign)     | Molded letters "Gulf Store" embedded in the frieze of the building (Georgian) the<br>front panel is made of 3mm acrylic. Internal LED illumination with LEDs (Cree<br>LEDs). Set of 9 letters.Logotype and illumination must be completed according to<br>IP 66 standard.                                                                                                                                                                                                                                                                                                                                                                                                                                                                                                                                                                                                                                                                                                                                                                                                                                                                                                                                                                                                                                                                                                                                                                                                                                                                                                                                                                                                                                                                                                                                                                                                                                                                                                                                                                                                                                                              | piece | 9.00     |               |          |
|          |                                                                                                                                                                                                                                                                                                                                                                                                                                                                                                                                                                                                                                                                                                                                                                                                                                                                                                                                                                                                                                                                                                                                                                                                                                                                                                                                                                                                                                                                                                                                                                                                                                                                                                                                                                                                                                                                                                                                                                                                                                                                                                                               |                      | Sheathing of the walls of the building with alucobond 4mm flat panels. Complete with a subsystem for attaching to building structures and hardware, made by galawinzed seller. Insulation between with and alucobond must be completed with 10mm rockwool. Installation of the flacade system without via ble flasteners.                                                                                                                                                                                                                                                                                                                                                                                                                                                                                                                                                                                                                                                                                                                                                                                                                                                                                                                                                                                                                                                                                                                                                                                                                                                                                                                                                                                                                                                                                                                                                                                                                                                                                                                                                                                                              | m2    | 63.00    |               |          |
| 4        |                                                                                                                                                                                                                                                                                                                                                                                                                                                                                                                                                                                                                                                                                                                                                                                                                                                                                                                                                                                                                                                                                                                                                                                                                                                                                                                                                                                                                                                                                                                                                                                                                                                                                                                                                                                                                                                                                                                                                                                                                                                                                                                               | Escarpements         | Sheating of window and door openings on the huiding is made of 1.8 mm thick<br>stambium with a dumer coting. The special design of alopes with the use of<br>stambium entrollar profiles ensures the absence on the forth surfaces. The<br>window (door) slope is volumetric. Fastended by means of the P-AOB profile ,<br>which ensures the absence of hardware on the front surfaces.                                                                                                                                                                                                                                                                                                                                                                                                                                                                                                                                                                                                                                                                                                                                                                                                                                                                                                                                                                                                                                                                                                                                                                                                                                                                                                                                                                                                                                                                                                                                                                                                                                                                                                                                                | m2    | 16.02    |               |          |
|          |                                                                                                                                                                                                                                                                                                                                                                                                                                                                                                                                                                                                                                                                                                                                                                                                                                                                                                                                                                                                                                                                                                                                                                                                                                                                                                                                                                                                                                                                                                                                                                                                                                                                                                                                                                                                                                                                                                                                                                                                                                                                                                                               | Mood Lightning       | Strobe with LED illumination for for illumination of the fireze of the building made of trapezoidal plastic profile with LED lighting                                                                                                                                                                                                                                                                                                                                                                                                                                                                                                                                                                                                                                                                                                                                                                                                                                                                                                                                                                                                                                                                                                                                                                                                                                                                                                                                                                                                                                                                                                                                                                                                                                                                                                                                                                                                                                                                                                                                                                                                  | М     | 32.00    |               |          |
| 5        | -                                                                                                                                                                                                                                                                                                                                                                                                                                                                                                                                                                                                                                                                                                                                                                                                                                                                                                                                                                                                                                                                                                                                                                                                                                                                                                                                                                                                                                                                                                                                                                                                                                                                                                                                                                                                                                                                                                                                                                                                                                                                                                                             | Parapet              | Parapet 700 mm wide made of galvanized steel 0.5 mm thick. Without an internal metal frame. Fabrication at a construction site.                                                                                                                                                                                                                                                                                                                                                                                                                                                                                                                                                                                                                                                                                                                                                                                                                                                                                                                                                                                                                                                                                                                                                                                                                                                                                                                                                                                                                                                                                                                                                                                                                                                                                                                                                                                                                                                                                                                                                                                                        | m3    | 22.40    |               |          |
|          | Total:                                                                                                                                                                                                                                                                                                                                                                                                                                                                                                                                                                                                                                                                                                                                                                                                                                                                                                                                                                                                                                                                                                                                                                                                                                                                                                                                                                                                                                                                                                                                                                                                                                                                                                                                                                                                                                                                                                                                                                                                                                                                                                                        |                      | r surrouserr us a compressorif SRC.                                                                                                                                                                                                                                                                                                                                                                                                                                                                                                                                                                                                                                                                                                                                                                                                                                                                                                                                                                                                                                                                                                                                                                                                                                                                                                                                                                                                                                                                                                                                                                                                                                                                                                                                                                                                                                                                                                                                                                                                                                                                                                    |       |          |               | 0.00     |
| 1        | O The power spectrum (Control of Control of | Frieze               | Canopy  The friest of the canopy is made of uniformium that pareets, with a polymer coating, h-900 mm. The canop of uniformium that pareets, with a polymer coating, h-900 mm. The canop canops with internal ED beautight, whose and illumination construction must be completed according to IP 68 standard.  Complete with a subsystem for attaching to metal structures of the canopy and hardware made by galvanized steel. The possibility of service is provided, All hardwares with an one mount is insietted in the color of the conepls.                                                                                                                                                                                                                                                                                                                                                                                                                                                                                                                                                                                                                                                                                                                                                                                                                                                                                                                                                                                                                                                                                                                                                                                                                                                                                                                                                                                                                                                                                                                                                                                     | m2    | 47.20    |               |          |
| 2        | Gulf                                                                                                                                                                                                                                                                                                                                                                                                                                                                                                                                                                                                                                                                                                                                                                                                                                                                                                                                                                                                                                                                                                                                                                                                                                                                                                                                                                                                                                                                                                                                                                                                                                                                                                                                                                                                                                                                                                                                                                                                                                                                                                                          | 3D letter (sign)     | 3D sign on the facade of the Canopy. Made of molded acrylic with UV printing and applique. With internal LED lighting, English sign. Signand illumination elements must be completed according to IP66 standard.                                                                                                                                                                                                                                                                                                                                                                                                                                                                                                                                                                                                                                                                                                                                                                                                                                                                                                                                                                                                                                                                                                                                                                                                                                                                                                                                                                                                                                                                                                                                                                                                                                                                                                                                                                                                                                                                                                                       | piece | 1.00     |               |          |
| 3        | (Acres)                                                                                                                                                                                                                                                                                                                                                                                                                                                                                                                                                                                                                                                                                                                                                                                                                                                                                                                                                                                                                                                                                                                                                                                                                                                                                                                                                                                                                                                                                                                                                                                                                                                                                                                                                                                                                                                                                                                                                                                                                                                                                                                       | 3D letter (sign)     | 3D sign on the facade of the Canopy *. Made of molded acrylic with UV printing and applique. With internal LED lighting. ARMENIAN sign. Signand illumination elements must be completed according to IPRe standard.                                                                                                                                                                                                                                                                                                                                                                                                                                                                                                                                                                                                                                                                                                                                                                                                                                                                                                                                                                                                                                                                                                                                                                                                                                                                                                                                                                                                                                                                                                                                                                                                                                                                                                                                                                                                                                                                                                                    | piece | 2.00     |               |          |
| 4        |                                                                                                                                                                                                                                                                                                                                                                                                                                                                                                                                                                                                                                                                                                                                                                                                                                                                                                                                                                                                                                                                                                                                                                                                                                                                                                                                                                                                                                                                                                                                                                                                                                                                                                                                                                                                                                                                                                                                                                                                                                                                                                                               | Ceiling              | Suspended ceiling made of galvanized steel 0.7mm thick consisting of:<br>white panel 325 mm wide, RT docking profile, metal frame made of galvanized<br>pipe and fittings, hardware.                                                                                                                                                                                                                                                                                                                                                                                                                                                                                                                                                                                                                                                                                                                                                                                                                                                                                                                                                                                                                                                                                                                                                                                                                                                                                                                                                                                                                                                                                                                                                                                                                                                                                                                                                                                                                                                                                                                                                   | m2    | 308.00   |               |          |
| 5        | 10                                                                                                                                                                                                                                                                                                                                                                                                                                                                                                                                                                                                                                                                                                                                                                                                                                                                                                                                                                                                                                                                                                                                                                                                                                                                                                                                                                                                                                                                                                                                                                                                                                                                                                                                                                                                                                                                                                                                                                                                                                                                                                                            | LED lightning        | The LED lamp is built into the suspended ceiling. Rectangular. For external use.<br>The degree of protection is IP66. The body is cast aluminum. The luminous flux<br>is 10000tm, the cool reimperstate is 5000H. Power consumption - no more than<br>1000H. The cool reimperstate is 5000H. Power consumption - no more than<br>1000H. The consumption of the cool of the | piece | 16.00    |               |          |
| 6        |                                                                                                                                                                                                                                                                                                                                                                                                                                                                                                                                                                                                                                                                                                                                                                                                                                                                                                                                                                                                                                                                                                                                                                                                                                                                                                                                                                                                                                                                                                                                                                                                                                                                                                                                                                                                                                                                                                                                                                                                                                                                                                                               | Parapet              | The parapet is made of galvanized steel 0.5 mm thick, with locks. Without an internal metal frame. Made on the construction site.                                                                                                                                                                                                                                                                                                                                                                                                                                                                                                                                                                                                                                                                                                                                                                                                                                                                                                                                                                                                                                                                                                                                                                                                                                                                                                                                                                                                                                                                                                                                                                                                                                                                                                                                                                                                                                                                                                                                                                                                      | m2    | 41.23    |               |          |
| 7        |                                                                                                                                                                                                                                                                                                                                                                                                                                                                                                                                                                                                                                                                                                                                                                                                                                                                                                                                                                                                                                                                                                                                                                                                                                                                                                                                                                                                                                                                                                                                                                                                                                                                                                                                                                                                                                                                                                                                                                                                                                                                                                                               | Pillar cladding      | Covering of the canopy support of square section, made of aluminium that panels with polymer coaling. Complete with subsystem for attaching the skin to the metal farme of the canopy. The height of the supports is determined by the height of the canopy, the sweep depends on the size of the core of the support. Height 4.75m, epc                                                                                                                                                                                                                                                                                                                                                                                                                                                                                                                                                                                                                                                                                                                                                                                                                                                                                                                                                                                                                                                                                                                                                                                                                                                                                                                                                                                                                                                                                                                                                                                                                                                                                                                                                                                               | m2    | 96.90    |               |          |
| 8        |                                                                                                                                                                                                                                                                                                                                                                                                                                                                                                                                                                                                                                                                                                                                                                                                                                                                                                                                                                                                                                                                                                                                                                                                                                                                                                                                                                                                                                                                                                                                                                                                                                                                                                                                                                                                                                                                                                                                                                                                                                                                                                                               | Information box      | The information cartilever double-sided box. The box plates are made of molded plastic with a seal or applique, complete with a metal trame. With internal illumination by Let along the control, Logotype and illumination must be completed according to IP 66 standard.                                                                                                                                                                                                                                                                                                                                                                                                                                                                                                                                                                                                                                                                                                                                                                                                                                                                                                                                                                                                                                                                                                                                                                                                                                                                                                                                                                                                                                                                                                                                                                                                                                                                                                                                                                                                                                                             | piece | 4.00     |               |          |
| 9        | Guit Guit Guit Guit Guit Guit Guit Guit                                                                                                                                                                                                                                                                                                                                                                                                                                                                                                                                                                                                                                                                                                                                                                                                                                                                                                                                                                                                                                                                                                                                                                                                                                                                                                                                                                                                                                                                                                                                                                                                                                                                                                                                                                                                                                                                                                                                                                                                                                                                                       | Totem                | The price state is 0000 mm for 5 yees of feet. Two-sting, Single-support. The persisted of the sates used not be gas are made of 1.8 mm that Kearninam with a polymer conting. The sign "GULLF" is a light molded invoice, it consists of white-mids acytic glass with UF-printing. The internal LED-altimation is made by white light-emitting diodes, the counter-filturination is made by blue LEDs. The advertising pean is made of altiminum with a polymer costation is made by white distributing of the size of size of the size o         | piece | 1.00     |               |          |
| 10       | <b>-</b>                                                                                                                                                                                                                                                                                                                                                                                                                                                                                                                                                                                                                                                                                                                                                                                                                                                                                                                                                                                                                                                                                                                                                                                                                                                                                                                                                                                                                                                                                                                                                                                                                                                                                                                                                                                                                                                                                                                                                                                                                                                                                                                      | Protective arc steel | Protective arc for installation in front of/on the safety islands.                                                                                                                                                                                                                                                                                                                                                                                                                                                                                                                                                                                                                                                                                                                                                                                                                                                                                                                                                                                                                                                                                                                                                                                                                                                                                                                                                                                                                                                                                                                                                                                                                                                                                                                                                                                                                                                                                                                                                                                                                                                                     | piece | 4.00     |               |          |
| 11       | 11                                                                                                                                                                                                                                                                                                                                                                                                                                                                                                                                                                                                                                                                                                                                                                                                                                                                                                                                                                                                                                                                                                                                                                                                                                                                                                                                                                                                                                                                                                                                                                                                                                                                                                                                                                                                                                                                                                                                                                                                                                                                                                                            | Trash bin            | combined service unit on a fixel platform made of polymer coated steel, includes<br>a towel holder, a washing station for washing glasses, a box for gloves and a<br>garbage container.                                                                                                                                                                                                                                                                                                                                                                                                                                                                                                                                                                                                                                                                                                                                                                                                                                                                                                                                                                                                                                                                                                                                                                                                                                                                                                                                                                                                                                                                                                                                                                                                                                                                                                                                                                                                                                                                                                                                                | piece | 4.00     |               |          |
|          | Total:                                                                                                                                                                                                                                                                                                                                                                                                                                                                                                                                                                                                                                                                                                                                                                                                                                                                                                                                                                                                                                                                                                                                                                                                                                                                                                                                                                                                                                                                                                                                                                                                                                                                                                                                                                                                                                                                                                                                                                                                                                                                                                                        |                      |                                                                                                                                                                                                                                                                                                                                                                                                                                                                                                                                                                                                                                                                                                                                                                                                                                                                                                                                                                                                                                                                                                                                                                                                                                                                                                                                                                                                                                                                                                                                                                                                                                                                                                                                                                                                                                                                                                                                                                                                                                                                                                                                        |       |          |               | 0.00     |
| Transpo  | ion:                                                                                                                                                                                                                                                                                                                                                                                                                                                                                                                                                                                                                                                                                                                                                                                                                                                                                                                                                                                                                                                                                                                                                                                                                                                                                                                                                                                                                                                                                                                                                                                                                                                                                                                                                                                                                                                                                                                                                                                                                                                                                                                          |                      |                                                                                                                                                                                                                                                                                                                                                                                                                                                                                                                                                                                                                                                                                                                                                                                                                                                                                                                                                                                                                                                                                                                                                                                                                                                                                                                                                                                                                                                                                                                                                                                                                                                                                                                                                                                                                                                                                                                                                                                                                                                                                                                                        |       |          |               | 0.00     |
| Total co |                                                                                                                                                                                                                                                                                                                                                                                                                                                                                                                                                                                                                                                                                                                                                                                                                                                                                                                                                                                                                                                                                                                                                                                                                                                                                                                                                                                                                                                                                                                                                                                                                                                                                                                                                                                                                                                                                                                                                                                                                                                                                                                               |                      |                                                                                                                                                                                                                                                                                                                                                                                                                                                                                                                                                                                                                                                                                                                                                                                                                                                                                                                                                                                                                                                                                                                                                                                                                                                                                                                                                                                                                                                                                                                                                                                                                                                                                                                                                                                                                                                                                                                                                                                                                                                                                                                                        |       |          |               | 0.00     |

## Technical task

- 1. Price board controlled by infrared remote control panel.
- 2. Price board glass is made with flat ultraviolet protective glass panels 4 mm.
- 3. Transportations, installation is included in offer.
- 4. Electrical supply 220V =-10 V
- 5. Warranty: 5 years for the panels and 3 years for electrical components
- 6. Illumination of the price board is changing according to day light.
- 7. Offered price include preparation of price board foundation and pouring of concrete for the anchor.
- 8. Offered price including delivery and installation at the destination (Petrol station)
- 9. Geographic data: 41.783462, 44.768754
- 10.LINK: https://maps.app.goo.gl/gd68ksXedmrv9Wdc8
- 11.Address: TBILISI, GEORGIA, AGMASHENEBELI AVE. #172
- 12. All necessary measurements for design must be made by the manufacturer.
- 13. Data provided by the customer may not be accurate as all panels from all manufacturers are treated.
- 14. The price should include the installation of electrical cables 3\*2.5 to the lights and orange lighting.
- 15. Suspension frame for the frieze and celling must be made by galvanized steel.
- 16. The manufacturer must provide a 3D model and a technical passport in tender documentation.