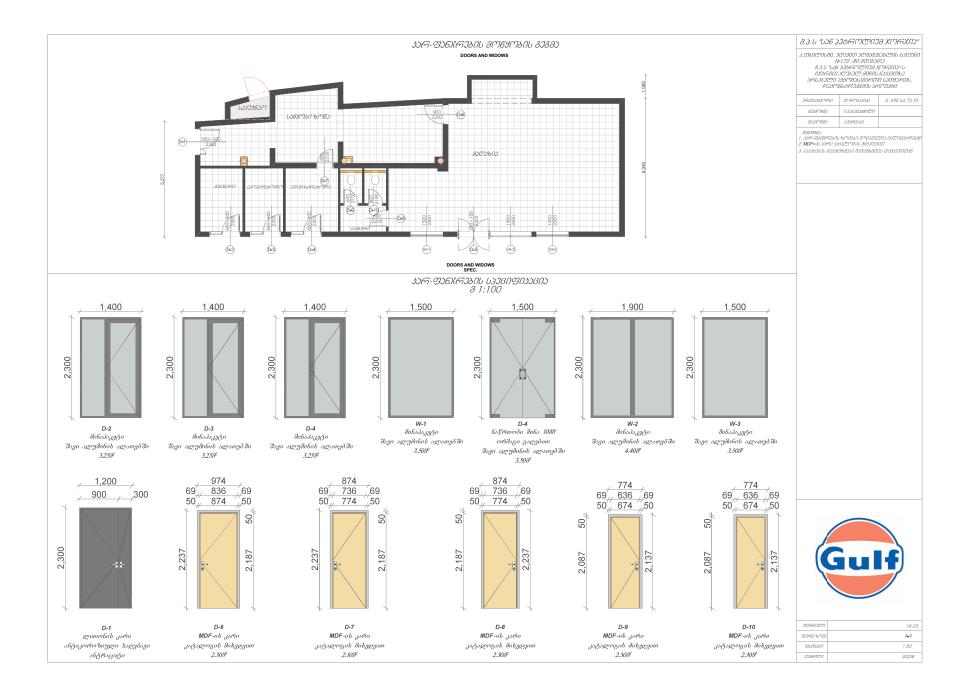

|       |          |               | 0.00     |









## Technical task

- 1. Price board controlled by infrared remote control panel.
- 2. Price board glass is made with flat ultraviolet protective glass panels 4 mm.
- 3. Transportations, installation is included in offer.
- 4. Electrical supply 220V =-10 V
- 5. Warranty: 5 years for the panels and 3 years for electrical components
- 6. Illumination of the price board is changing according to day light.
- 7. Offered price include preparation of price board foundation and pouring of concrete for the anchor.
- 8. Offered price including delivery and installation at the destination (Petrol station)
- 9. Geographic data: 41.783462, 44.768754
- 10.LINK: https://maps.app.goo.gl/gd68ksXedmrv9Wdc8
- 11.Address: TBILISI, GEORGIA, AGMASHENEBELI AVE. #172
- 12. All necessary measurements for design m