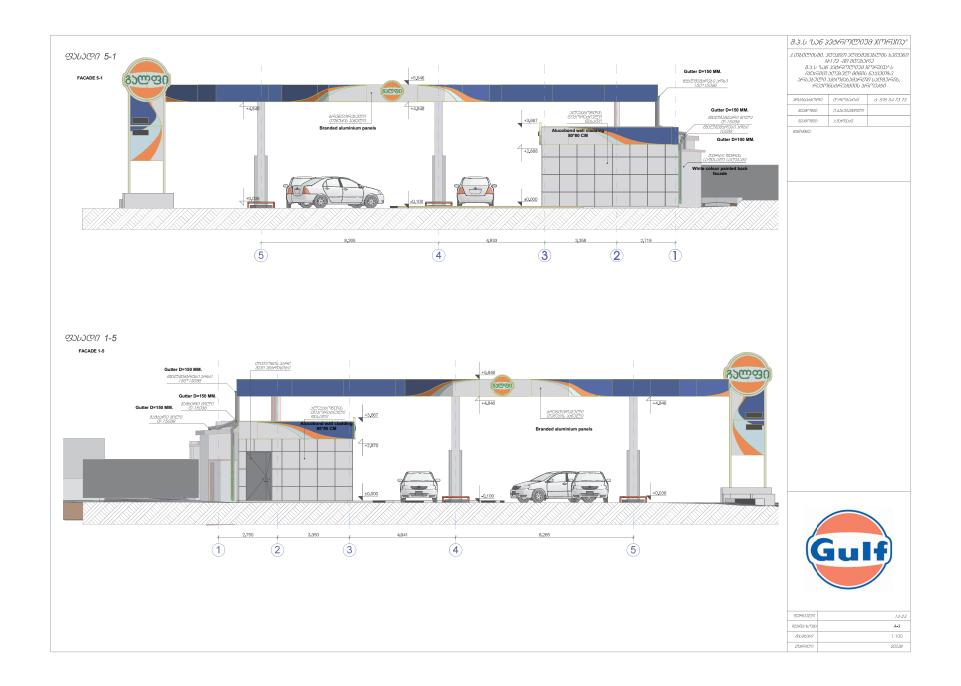

|          |                                                                                                                                                                                                                                                                                                                                                                                                                                                                                                                                                                                                                                                                                                                                                                                                                                                                                                                                                                                                                                                                                                                                                                                                                                                                                                                                                                                                                                                                                                                                                                                                                                                                                                                                                                                                                                                                                                                                                                                                                                                                                                                               |                      | T                                                                                                                                                                                                                                                                                                                                                                                                                                                                                                                                                                                                                                                                                                                                                                                                                                                                                                                                                                                                                                                                                                                                                                                                                                                                                                                                                                                                                                                                                                                                                                                                                                                                                                                                                                                                                                                                                                                                                                                                                                                                                                                                      |       |          |               |          |
|----------|-------------------------------------------------------------------------------------------------------------------------------------------------------------------------------------------------------------------------------------------------------------------------------------------------------------------------------------------------------------------------------------------------------------------------------------------------------------------------------------------------------------------------------------------------------------------------------------------------------------------------------------------------------------------------------------------------------------------------------------------------------------------------------------------------------------------------------------------------------------------------------------------------------------------------------------------------------------------------------------------------------------------------------------------------------------------------------------------------------------------------------------------------------------------------------------------------------------------------------------------------------------------------------------------------------------------------------------------------------------------------------------------------------------------------------------------------------------------------------------------------------------------------------------------------------------------------------------------------------------------------------------------------------------------------------------------------------------------------------------------------------------------------------------------------------------------------------------------------------------------------------------------------------------------------------------------------------------------------------------------------------------------------------------------------------------------------------------------------------------------------------|----------------------|----------------------------------------------------------------------------------------------------------------------------------------------------------------------------------------------------------------------------------------------------------------------------------------------------------------------------------------------------------------------------------------------------------------------------------------------------------------------------------------------------------------------------------------------------------------------------------------------------------------------------------------------------------------------------------------------------------------------------------------------------------------------------------------------------------------------------------------------------------------------------------------------------------------------------------------------------------------------------------------------------------------------------------------------------------------------------------------------------------------------------------------------------------------------------------------------------------------------------------------------------------------------------------------------------------------------------------------------------------------------------------------------------------------------------------------------------------------------------------------------------------------------------------------------------------------------------------------------------------------------------------------------------------------------------------------------------------------------------------------------------------------------------------------------------------------------------------------------------------------------------------------------------------------------------------------------------------------------------------------------------------------------------------------------------------------------------------------------------------------------------------------|-------|----------|---------------|----------|
| Position |                                                                                                                                                                                                                                                                                                                                                                                                                                                                                                                                                                                                                                                                                                                                                                                                                                                                                                                                                                                                                                                                                                                                                                                                                                                                                                                                                                                                                                                                                                                                                                                                                                                                                                                                                                                                                                                                                                                                                                                                                                                                                                                               | Name                 | Technical description                                                                                                                                                                                                                                                                                                                                                                                                                                                                                                                                                                                                                                                                                                                                                                                                                                                                                                                                                                                                                                                                                                                                                                                                                                                                                                                                                                                                                                                                                                                                                                                                                                                                                                                                                                                                                                                                                                                                                                                                                                                                                                                  | Unit  | Quantity | Unit cost, \$ | Cost, \$ |
| 1        |                                                                                                                                                                                                                                                                                                                                                                                                                                                                                                                                                                                                                                                                                                                                                                                                                                                                                                                                                                                                                                                                                                                                                                                                                                                                                                                                                                                                                                                                                                                                                                                                                                                                                                                                                                                                                                                                                                                                                                                                                                                                                                                               | Frieze               | Ruilding The frieze of the building, 800 mm high, made of alluminium flat panels with polymer coating. Complete with substructures, Installation of panels without visible fasteners.                                                                                                                                                                                                                                                                                                                                                                                                                                                                                                                                                                                                                                                                                                                                                                                                                                                                                                                                                                                                                                                                                                                                                                                                                                                                                                                                                                                                                                                                                                                                                                                                                                                                                                                                                                                                                                                                                                                                                  | m2    | 25.60    |               |          |
| 2        | Gulf Store                                                                                                                                                                                                                                                                                                                                                                                                                                                                                                                                                                                                                                                                                                                                                                                                                                                                                                                                                                                                                                                                                                                                                                                                                                                                                                                                                                                                                                                                                                                                                                                                                                                                                                                                                                                                                                                                                                                                                                                                                                                                                                                    | 3D letter (sign)     | Molded letters "Gulf Store" embedded in the frieze of the building (English) the<br>front panel is made of 3mm acrylic. Internal LED illumination with LEDs (Cree<br>LEDs), Set of 9 letters. Logotype and illumination must be completed according<br>to IP 66 standard.                                                                                                                                                                                                                                                                                                                                                                                                                                                                                                                                                                                                                                                                                                                                                                                                                                                                                                                                                                                                                                                                                                                                                                                                                                                                                                                                                                                                                                                                                                                                                                                                                                                                                                                                                                                                                                                              | piece | 9.00     |               |          |
| 3        | Sarra toman                                                                                                                                                                                                                                                                                                                                                                                                                                                                                                                                                                                                                                                                                                                                                                                                                                                                                                                                                                                                                                                                                                                                                                                                                                                                                                                                                                                                                                                                                                                                                                                                                                                                                                                                                                                                                                                                                                                                                                                                                                                                                                                   | 3D letter (sign)     | Molded letters "Gulf Store" embedded in the frieze of the building (Georgian) the<br>front panel is made of 3mm acrylic. Internal LED illumination with LEDs (Cree<br>LEDs). Set of 9 letters.Logotype and illumination must be completed according to<br>IP 66 standard.                                                                                                                                                                                                                                                                                                                                                                                                                                                                                                                                                                                                                                                                                                                                                                                                                                                                                                                                                                                                                                                                                                                                                                                                                                                                                                                                                                                                                                                                                                                                                                                                                                                                                                                                                                                                                                                              | piece | 9.00     |               |          |
|          |                                                                                                                                                                                                                                                                                                                                                                                                                                                                                                                                                                                                                                                                                                                                                                                                                                                                                                                                                                                                                                                                                                                                                                                                                                                                                                                                                                                                                                                                                                                                                                                                                                                                                                                                                                                                                                                                                                                                                                                                                                                                                                                               |                      | Sheathing of the walls of the building with alucobond 4mm flat panels. Complete with a subsystem for attaching to building structures and hardware, made by galawinzed seller. Insulation between with and alucobond must be completed with 10mm rockwool. Installation of the flacade system without via ble flasteners.                                                                                                                                                                                                                                                                                                                                                                                                                                                                                                                                                                                                                                                                                                                                                                                                                                                                                                                                                                                                                                                                                                                                                                                                                                                                                                                                                                                                                                                                                                                                                                                                                                                                                                                                                                                                              | m2    | 63.00    |               |          |
| 4        |                                                                                                                                                                                                                                                                                                                                                                                                                                                                                                                                                                                                                                                                                                                                                                                                                                                                                                                                                                                                                                                                                                                                                                                                                                                                                                                                                                                                                                                                                                                                                                                                                                                                                                                                                                                                                                                                                                                                                                                                                                                                                                                               | Escarpements         | Sheating of window and door openings on the huiding is made of 1.8 mm thick<br>stambium with a dumer coting. The special design of alopes with the use of<br>stambium entrollar profiles ensures the absence on the forth surfaces. The<br>window (door) slope is volumetric. Fastended by means of the P-AOB profile ,<br>which ensures the absence of hardware on the front surfaces.                                                                                                                                                                                                                                                                                                                                                                                                                                                                                                                                                                                                                                                                                                                                                                                                                                                                                                                                                                                                                                                                                                                                                                                                                                                                                                                                                                                                                                                                                                                                                                                                                                                                                                                                                | m2    | 16.02    |               |          |
|          |                                                                                                                                                                                                                                                                                                                                                                                                                                                                                                                                                                                                                                                                                                                                                                                                                                                                                                                                                                                                                                                                                                                                                                                                                                                                                                                                                                                                                                                                                                                                                                                                                                                                                                                                                                                                                                                                                                                                                                                                                                                                                                                               | Mood Lightning       | Strobe with LED illumination for for illumination of the fireze of the building made of trapezoidal plastic profile with LED lighting                                                                                                                                                                                                                                                                                                                                                                                                                                                                                                                                                                                                                                                                                                                                                                                                                                                                                                                                                                                                                                                                                                                                                                                                                                                                                                                                                                                                                                                                                                                                                                                                                                                                                                                                                                                                                                                                                                                                                                                                  | М     | 32.00    |               |          |
| 5        | -                                                                                                                                                                                                                                                                                                                                                                                                                                                                                                                                                                                                                                                                                                                                                                                                                                                                                                                                                                                                                                                                                                                                                                                                                                                                                                                                                                                                                                                                                                                                                                                                                                                                                                                                                                                                                                                                                                                                                                                                                                                                                                                             | Parapet              | Parapet 700 mm wide made of galvanized steel 0.5 mm thick. Without an internal metal frame. Fabrication at a construction site.                                                                                                                                                                                                                                                                                                                                                                                                                                                                                                                                                                                                                                                                                                                                                                                                                                                                                                                                                                                                                                                                                                                                                                                                                                                                                                                                                                                                                                                                                                                                                                                                                                                                                                                                                                                                                                                                                                                                                                                                        | m3    | 22.40    |               |          |
|          | Total:                                                                                                                                                                                                                                                                                                                                                                                                                                                                                                                                                                                                                                                                                                                                                                                                                                                                                                                                                                                                                                                                                                                                                                                                                                                                                                                                                                                                                                                                                                                                                                                                                                                                                                                                                                                                                                                                                                                                                                                                                                                                                                                        |                      | r surrouserr us a compressorif SRC.                                                                                                                                                                                                                                                                                                                                                                                                                                                                                                                                                                                                                                                                                                                                                                                                                                                                                                                                                                                                                                                                                                                                                                                                                                                                                                                                                                                                                                                                                                                                                                                                                                                                                                                                                                                                                                                                                                                                                                                                                                                                                                    |       |          |               | 0.00     |
| 1        | O The power spectrum (Control of Control of | Frieze               | Canopy  The friest of the canopy is made of uniformium that pareets, with a polymer coating, h-900 mm. The canop of uniformium that pareets, with a polymer coating, h-900 mm. The canop canops with internal ED beautight, whose and illumination construction must be completed according to IP 68 standard.  Complete with a subsystem for attaching to metal structures of the canopy and hardware made by galvanized steel. The possibility of service is provided, All hardwares with an one mount is insietted in the color of the conepls.                                                                                                                                                                                                                                                                                                                                                                                                                                                                                                                                                                                                                                                                                                                                                                                                                                                                                                                                                                                                                                                                                                                                                                                                                                                                                                                                                                                                                                                                                                                                                                                     | m2    | 47.20    |               |          |
| 2        | Gulf                                                                                                                                                                                                                                                                                                                                                                                                                                                                                                                                                                                                                                                                                                                                                                                                                                                                                                                                                                                                                                                                                                                                                                                                                                                                                                                                                                                                                                                                                                                                                                                                                                                                                                                                                                                                                                                                                                                                                                                                                                                                                                                          | 3D letter (sign)     | 3D sign on the facade of the Canopy. Made of molded acrylic with UV printing and applique. With internal LED lighting, English sign. Signand illumination elements must be completed according to IP66 standard.                                                                                                                                                                                                                                                                                                                                                                                                                                                                                                                                                                                                                                                                                                                                                                                                                                                                                                                                                                                                                                                                                                                                                                                                                                                                                                                                                                                                                                                                                                                                                                                                                                                                                                                                                                                                                                                                                                                       | piece | 1.00     |               |          |
| 3        | (Acres)                                                                                                                                                                                                                                                                                                                                                                                                                                                                                                                                                                                                                                                                                                                                                                                                                                                                                                                                                                                                                                                                                                                                                                                                                                                                                                                                                                                                                                                                                                                                                                                                                                                                                                                                                                                                                                                                                                                                                                                                                                                                                                                       | 3D letter (sign)     | 3D sign on the facade of the Canopy *. Made of molded acrylic with UV printing and applique. With internal LED lighting. ARMENIAN sign. Signand illumination elements must be completed according to IPRe standard.                                                                                                                                                                                                                                                                                                                                                                                                                                                                                                                                                                                                                                                                                                                                                                                                                                                                                                                                                                                                                                                                                                                                                                                                                                                                                                                                                                                                                                                                                                                                                                                                                                                                                                                                                                                                                                                                                                                    | piece | 2.00     |               |          |
| 4        |                                                                                                                                                                                                                                                                                                                                                                                                                                                                                                                                                                                                                                                                                                                                                                                                                                                                                                                                                                                                                                                                                                                                                                                                                                                                                                                                                                                                                                                                                                                                                                                                                                                                                                                                                                                                                                                                                                                                                                                                                                                                                                                               | Ceiling              | Suspended ceiling made of galvanized steel 0.7mm thick consisting of:<br>white panel 325 mm wide, RT docking profile, metal frame made of galvanized<br>pipe and fittings, hardware.                                                                                                                                                                                                                                                                                                                                                                                                                                                                                                                                                                                                                                                                                                                                                                                                                                                                                                                                                                                                                                                                                                                                                                                                                                                                                                                                                                                                                                                                                                                                                                                                                                                                                                                                                                                                                                                                                                                                                   | m2    | 308.00   |               |          |
| 5        | 10                                                                                                                                                                                                                                                                                                                                                                                                                                                                                                                                                                                                                                                                                                                                                                                                                                                                                                                                                                                                                                                                                                                                                                                                                                                                                                                                                                                                                                                                                                                                                                                                                                                                                                                                                                                                                                                                                                                                                                                                                                                                                                                            | LED lightning        | The LED lamp is built into the suspended ceiling. Rectangular. For external use.<br>The degree of protection is IP66. The body is cast aluminum. The luminous flux<br>is 10000tm, the cool reimperstate is 5000H. Power consumption - no more than<br>1000H. The cool reimperstate is 5000H. Power consumption - no more than<br>1000H. The consumption of the cool of the | piece | 16.00    |               |          |
| 6        |                                                                                                                                                                                                                                                                                                                                                                                                                                                                                                                                                                                                                                                                                                                                                                                                                                                                                                                                                                                                                                                                                                                                                                                                                                                                                                                                                                                                                                                                                                                                                                                                                                                                                                                                                                                                                                                                                                                                                                                                                                                                                                                               | Parapet              | The parapet is made of galvanized steel 0.5 mm thick, with locks. Without an internal metal frame. Made on the construction site.                                                                                                                                                                                                                                                                                                                                                                                                                                                                                                                                                                                                                                                                                                                                                                                                                                                                                                                                                                                                                                                                                                                                                                                                                                                                                                                                                                                                                                                                                                                                                                                                                                                                                                                                                                                                                                                                                                                                                                                                      | m2    | 41.23    |               |          |
| 7        |                                                                                                                                                                                                                                                                                                                                                                                                                                                                                                                                                                                                                                                                                                                                                                                                                                                                                                                                                                                                                                                                                                                                                                                                                                                                                                                                                                                                                                                                                                                                                                                                                                                                                                                                                                                                                                                                                                                                                                                                                                                                                                                               | Pillar cladding      | Covering of the canopy support of square section, made of aluminium that panels with polymer coaling. Complete with subsystem for attaching the skin to the metal farme of the canopy. The height of the supports is determined by the height of the canopy, the sweep depends on the size of the core of the support. Height 4.75m, epc                                                                                                                                                                                                                                                                                                                                                                                                                                                                                                                                                                                                                                                                                                                                                                                                                                                                                                                                                                                                                                                                                                                                                                                                                                                                                                                                                                                                                                                                                                                                                                                                                                                                                                                                                                                               | m2    | 96.90    |               |          |
| 8        |                                                                                                                                                                                                                                                                                                                                                                                                                                                                                                                                                                                                                                                                                                                                                                                                                                                                                                                                                                                                                                                                                                                                                                                                                                                                                                                                                                                                                                                                                                                                                                                                                                                                                                                                                                                                                                                                                                                                                                                                                                                                                                                               | Information box      | The information cartilever double-sided box. The box plates are made of molded plastic with a seal or applique, complete with a metal trame. With internal illumination by Let along the control, Logotype and illumination must be completed according to IP 66 standard.                                                                                                                                                                                                                                                                                                                                                                                                                                                                                                                                                                                                                                                                                                                                                                                                                                                                                                                                                                                                                                                                                                                                                                                                                                                                                                                                                                                                                                                                                                                                                                                                                                                                                                                                                                                                                                                             | piece | 4.00     |               |          |
| 9        | Guit Guit Guit Guit Guit Guit Guit Guit                                                                                                                                                                                                                                                                                                                                                                                                                                                                                                                                                                                                                                                                                                                                                                                                                                                                                                                                                                                                                                                                                                                                                                                                                                                                                                                                                                                                                                                                                                                                                                                                                                                                                                                                                                                                                                                                                                                                                                                                                                                                                       | Totem                | The price state is 0000 mm for 5 yees of feet. Two-sting, Single-support. The persisted of the sates used not be gas are made of 1.8 mm that Kearninam with a polymer conting. The sign "GULLF" is a light molded invoice, it consists of white-mids acytic glass with UF-printing. The internal LED-altimation is made by white light-emitting diodes, the counter-filturination is made by blue LEDs. The advertising pean is made of altiminum with a polymer costation is made by white distributing of the size of size of the size o         | piece | 1.00     |               |          |
| 10       | <b>-</b>                                                                                                                                                                                                                                                                                                                                                                                                                                                                                                                                                                                                                                                                                                                                                                                                                                                                                                                                                                                                                                                                                                                                                                                                                                                                                                                                                                                                                                                                                                                                                                                                                                                                                                                                                                                                                                                                                                                                                                                                                                                                                                                      | Protective arc steel | Protective arc for installation in front of/on the safety islands.                                                                                                                                                                                                                                                                                                                                                                                                                                                                                                                                                                                                                                                                                                                                                                                                                                                                                                                                                                                                                                                                                                                                                                                                                                                                                                                                                                                                                                                                                                                                                                                                                                                                                                                                                                                                                                                                                                                                                                                                                                                                     | piece | 4.00     |               |          |
| 11       | 11                                                                                                                                                                                                                                                                                                                                                                                                                                                                                                                                                                                                                                                                                                                                                                                                                                                                                                                                                                                                                                                                                                                                                                                                                                                                                                                                                                                                                                                                                                                                                                                                                                                                                                                                                                                                                                                                                                                                                                                                                                                                                                                            | Trash bin            | combined service unit on a fixel platform made of polymer coated steel, includes<br>a towel holder, a washing station for washing glasses, a box for gloves and a<br>garbage container.                                                                                                                                                                                                                                                                                                                                                                                                                                                                                                                                                                                                                                                                                                                                                                                                                                                                                                                                                                                                                                                                                                                                                                                                                                                                                                                                                                                                                                                                                                                                                                                                                                                                                                                                                                                                                                                                                                                                                | piece | 4.00     |               |          |
|          | Total:                                                                                                                                                                                                                                                                                                                                                                                                                                                                                                                                                                                                                                                                                                                                                                                                                                                                                                                                                                                                                                                                                                                                                                                                                                                                                                                                                                                                                                                                                                                                                                                                                                                                                                                                                                                                                                                                                                                                                                                                                                                                                                                        |                      |                                                                                                                                                                                                                                                                                                                                                                                                                                                                                                                                                                                                                                                                                                                                                                                                                                                                                                                                                                                                                                                                                                                                                                                                                                                                                                                                                                                                                                                                                                                                                                                                                                                                                                                                                                                                                                                                                                                                                                                                                                                                                                                                        |       |          |               | 0.00     |
| Transpo  | ion:                                                                                                                                                                                                                                                                                                                                                                                                                                                                                                                                                                                                                                                                                                                                                                                                                                                                                                                                                                                                                                                                                                                                                                                                                                                                                                                                                                                                                                                                                                                                                                                                                                                                                                                                                                                                                                                                                                                                                                                                                                                                                                                          |                      |                                                                                                                                                                                                                                                                                                                                                                                                                                                                                                                                                                                                                                                                                                                                                                                                                                                                                                                                                                                                                                                                                                                                                                                                                                                                                                                                                                                                                                                                                                                                                                                                                                                                                                                                                                                                                                                                                                                                                                                                                                                                                                                                        |       |          |               | 0.00     |
| Total co |                                                                                                                                                                                                                                                                                                                                                                                                                                                                                                                                                                                                                                                                                                                                                                                                                                                                                                                                                                                                                                                                                                                                                                                                                                                                                                                                                                                                                                                                                                                                                                                                                                                                                                                                                                                                                                                                                                                                                                                                                                                                                                                               |                      |                                                                                                                                                                                                                                                                                                                                                                                                                                                                                                                                                                                                                                                                                                                                                                                                                                                                                                                                                                                                                                                                                                                                                                                                                                                                                                                                                                                                                                                                                                                                                                                                                                                                                                                                                                                                                                                                                                                                                                                                                                                                                                                                        |       |          |               | 0.00     |

## Technical task

- 1. Price board controlled by infrared remote control panel.
- 2. Price board glass is made with flat ultraviolet protective glass panels 4 mm.
- 3. Transportations, installation is included in offer.
- 4. Electrical supply 220V =-10 V
- 5. Warranty: 5 years for the panels and 3 years for electrical components
- 6. Illumination of the price board is changing according to day light.
- 7. Offered price include preparation of price board foundation and pouring of concrete for the anchor.
- 8. Offered price including delivery and installation at the destination (Petrol station)
- 9. Geographic data: 41.783462, 44.768754
- 10.LINK: https://maps.app.goo.gl/gd68ksXedmrv9Wdc8
- 11.Address: TBILISI, GEORGIA, AGMASHENEBELI AVE. #172
- 12. All necessary measurements for design must be made by the manufacturer.
- 13. Data provided by the customer may not be accurate as all panels from all manufacturers are treated.
- 14. The price should include the installation of electrical cables 3\*2.5 to the lights and orange lighting.
- 15. Suspension frame for the frieze and celling must be made by galvanized steel.
- 16. The manufacturer must provide a 3D model and a technical passport in tender documentation.