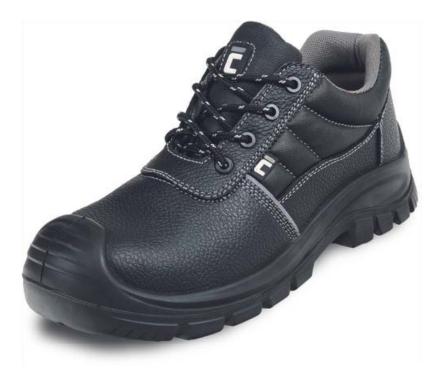

## დაბალყელიანი ფეხსაცმლის ნიმუში და ტექნიკური მონაცემები

## **MATERIAL**

Anti-puncture midsole material: composite

**Upper material:** split leather **Toe cap material:** composite

Outsole material: double density polyurethane

Lining material: polyester mesh

## **FEATURES**

Industry: Mining and quarrying, Heavy industry, Construction

Item weight: 610 g

STANDARDS

EN ISO 20345:2011 / S3 SRC

## **DESCRIPTION**

Classic safety low shoes with a composite toe cap, which protects against compression with a force of up to 15 kN or the fall of a load weighing up to 20 kg from a height of 1 m. The antistatic robust outsole made of double-density polyurethane guarantees not only comfort but also safety thanks to composite anti-puncture midsole and the anti-slip properties of the sole, which is also resistant to oils and abrasion. The water-resistant upper is made of natural split leather and the inner lining is made of breathable polyester. The shoes do not contain any metal parts and therefore are an ideal solution for areas equipped with a safety frame.